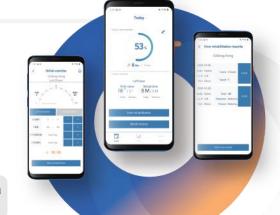

rebless™ app is used to operate the device, track performance, and virtually connect with a provider.