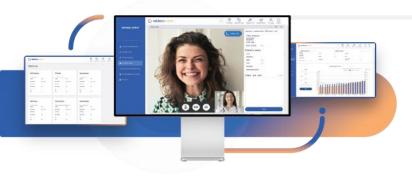

# © rebless clinic

rebless™ clinic is a web-based platform used by providers to Prescribe therapy regimes. Access patient data, and perform telemedicine visits.

## **Effective & Efficient Patient Management**

The rebless™ clinic dashboard organizes all profiles so providers can easily view and navigate patient data.

### **Online Visits**

Decrease the likelihood of no-show appointments.

#### **Increased Access and Patient Engagement**

Telemedicine capabilities improve communication with your patients and increase their access to care.

#### **Time & Cost Savings**

With rebless™ clinic app, providers can view patient data and provide consultations from anywhere. Telemedicine visits are scheduled and performed with patients through the click of a button.